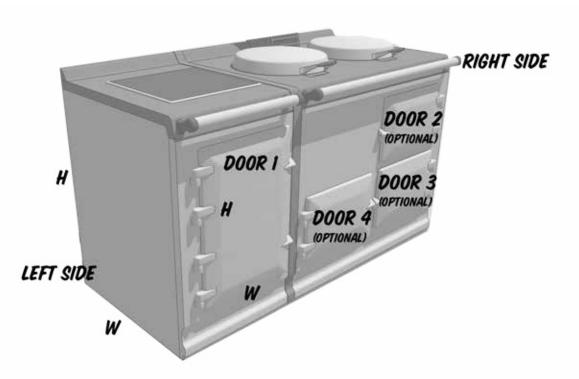

Enter corresponding measurements. Shield will be made 1/2" short around perimeter for clearence reasons

|        | Right Side | Left Side | Door 1 | Door 2 (optional) |
|--------|------------|-----------|--------|-------------------|
| Height |            |           |        |                   |
| Width  |            |           |        |                   |

|        | Door 3 (optional) | Door 4 (optional) | Door 4 (optional) | Door 6 (optional) |
|--------|-------------------|-------------------|-------------------|-------------------|
| Height |                   |                   |                   |                   |
| Width  |                   |                   |                   |                   |